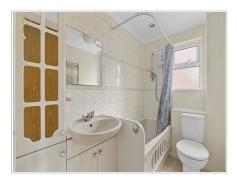

### **Bathroom**

Double glazed opaque window to side. Low level w.c. Panelled bath with electric shower. Wash hand basin with cupboards below and fitted cupboards to side. Low level w.c. Radiator. Chrome ladder style heated towel rail. Extractor fan. Part tiled walls.