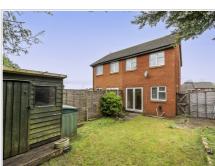

# **GARDEN**

To the rear of the property the garden has a small patio area and is mainly laid to lawn. Access to front. Shed and storage unit.

To the front is a driveway for parking for several cars.