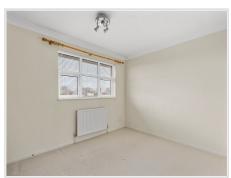

#### Bedroom 1

Double glazed window overlooking the front. Fitted carpet. Radiator. Double fitted wardrobe with hanging and shelving. Airing cupboard housing Vaillant central heating combination boiler and shelving.

### Bedroom 2

Double glazed window to garden. Fitted carpet. Radiator.

### Bedroom 3

Double glazed window to garden. Fitted carpet. Radiator.