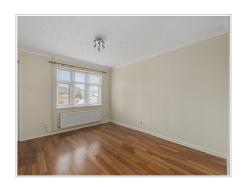

#### Bedroom 1

Double glazed window overlooking the front. Fitted carpet. Radiator. Double fitted wardrobe with hanging and shelving. Airing cupboard housing Vaillant central heating combination boiler and shelving.

### Bedroom 2

Double glazed window to garden. Fitted carpet. Radiator.

### Bedroom 3

Double glazed window to garden. Fitted carpet. Radiator.