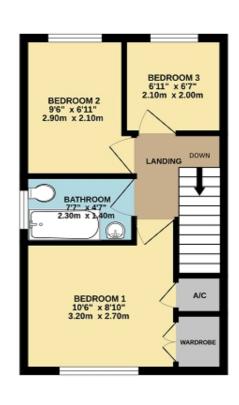

#### Bedroom 1

Double glazed window overlooking the front. Fitted carpet. Radiator. Double fitted wardrobe with hanging and shelving. Airing cupboard housing Vaillant central heating combination boiler and shelving.

### Bedroom 2

Double glazed window to garden. Fitted carpet. Radiator.

### Bedroom 3

Double glazed window to garden. Fitted carpet. Radiator.

### **Bathroom**

Double glazed opaque window to side. Low level w.c. Panelled bath with electric shower. Wash hand basin with cupboards below and fitted cupboards to side. Low level w.c. Radiator. Chrome ladder style heated towel rail. Extractor fan. Part tiled walls.

### **Band Not Specified**

GROUND FLOOR 344 sq.ft. (32.0 sq.m.) approx.

1ST FLOOR 317 sq.ft. (29.4 sq.m.) approx.

TOTAL FLOOR AREA: 661 sq.ft. (61.4 sq.m.) approx

IN DISA, PLOCET AND ASSESSED AND ASSESSED ASSESS