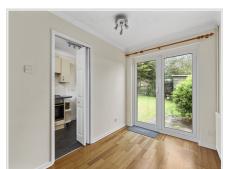

## **Dining Room**

Continuation of laminate style wooden flooring. Radiator. Double glazed patio doors to garden. Under stairs storage cupboard. Double panelled folding doors to kitchen.

# **GARDEN**

To the rear of the property the garden has a small patio area and is mainly laid to lawn. Access to front. Shed and storage unit.

To the front is a driveway for parking for several cars.