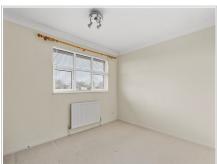

#### Bedroom 1

Double glazed window overlooking the front. Fitted carpet. Radiator. Double fitted wardrobe with hanging and shelving. Airing cupboard housing Vaillant central heating combination boiler and shelving.

### Bedroom 2

Double glazed window to garden. Fitted carpet. Radiator.

### Bedroom 3

Double glazed window to garden. Fitted carpet. Radiator.