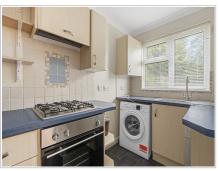

#### Kitchen

Range of fitted wall and base units incorporating electric single oven and four gas hob burner with extractor above. Double glazed window to garden. Stainless steel sink and drainer with mixer taps. Work surfaces. Space for washing machine and dishwasher. Space for fridge/freezer. Tiled splashback area.