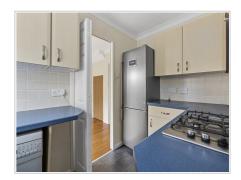

#### Kitchen

Range of fitted wall and base units incorporating electric single oven and four gas hob burner with extractor above. Double glazed window to garden. Stainless steel sink and drainer with mixer taps. Work surfaces. Space for washing machine and dishwasher. Space for fridge/freezer. Tiled splashback area.