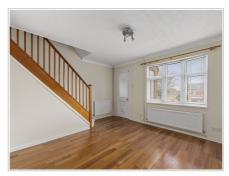

### Hallway

Upvc door with double glazed opaque fan inset into hallway. Double glazed window to front. Coving and skirting boards. Laminate style wood flooring. Part panelled and opaque glass door to lounge.

## Lounge

Continuation of laminate style wood flooring. Double glazed bay window to front. Two radiators. Carpeted stairs rising to first floor. Opening to dining area.