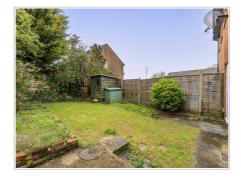

# **GARDEN**

To the rear of the property the garden has a small patio area and is mainly laid to lawn. Access to front. Shed and storage unit.

To the front is a driveway for parking for several cars.