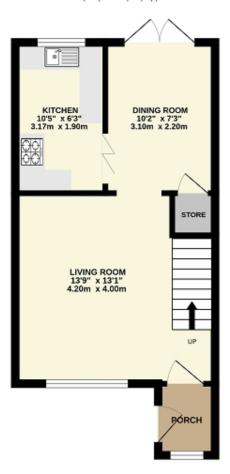

#### Accommodation

### **Band Not Specified**

GROUND FLOOR 344 sq.ft. (32.0 sq.m.) approx.

1ST FLOOR 317 sq.ft. (29.4 sq.m.) approx.

TOTAL FLOOR AREA: 661 sq.ft. (61.4 sq.m.) approx

IN DISA, PLOCET AND ASSESSED AND ASSESSED ASSESS