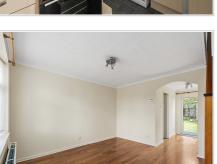

## Lounge

Continuation of laminate style wood flooring. Double glazed bay window to front. Two radiators. Carpeted stairs rising to first floor. Opening to dining area.

## **Dining Room**

Continuation of laminate style wooden flooring. Radiator. Double glazed patio doors to garden. Under stairs storage cupboard. Double panelled folding doors to kitchen.