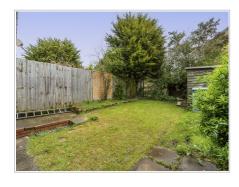

# **GARDEN**

To the rear of the property the garden has a small patio area and is mainly laid to lawn. Access to front. Shed and storage unit.

To the front is a driveway for parking for several cars.