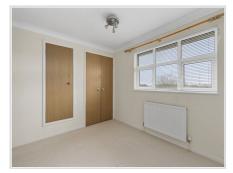

#### Bedroom 1

Double glazed window overlooking the front. Fitted carpet. Radiator. Double fitted wardrobe with hanging and shelving. Airing cupboard housing Vaillant central heating combination boiler and shelving.

### Bedroom 2

Double glazed window to garden. Fitted carpet. Radiator.

### Bedroom 3

Double glazed window to garden. Fitted carpet. Radiator.