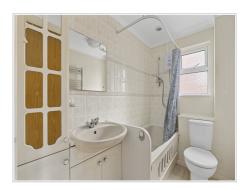

### **Bathroom**

Double glazed opaque window to side. Low level w.c. Panelled bath with electric shower. Wash hand basin with cupboards below and fitted cupboards to side. Low level w.c. Radiator. Chrome ladder style heated towel rail. Extractor fan. Part tiled walls.