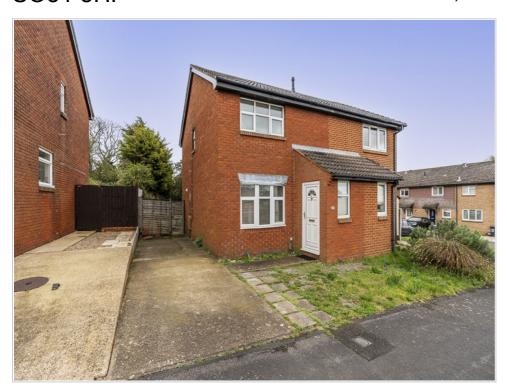

Ref: PRB10703

Viewing Instructions: Strictly By Appointment Only

General Description

A well presented three bedroom semi detached property with a driveway and offered with no forward chain. Located in the popular residential location of Bursledon Green, within easy access to Tesco Superstore and public transport.

# **GARDEN**

To the rear of the property the garden has a small patio area and is mainly laid to lawn. Access to front. Shed and storage unit.

To the front is a driveway for parking for several cars.