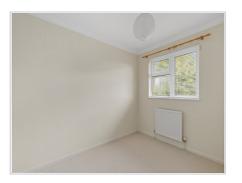

#### Bedroom 1

Double glazed window overlooking the front. Fitted carpet. Radiator. Double fitted wardrobe with hanging and shelving. Airing cupboard housing Vaillant central heating combination boiler and shelving.

### Bedroom 2

Double glazed window to garden. Fitted carpet. Radiator.

### Bedroom 3

Double glazed window to garden. Fitted carpet. Radiator.